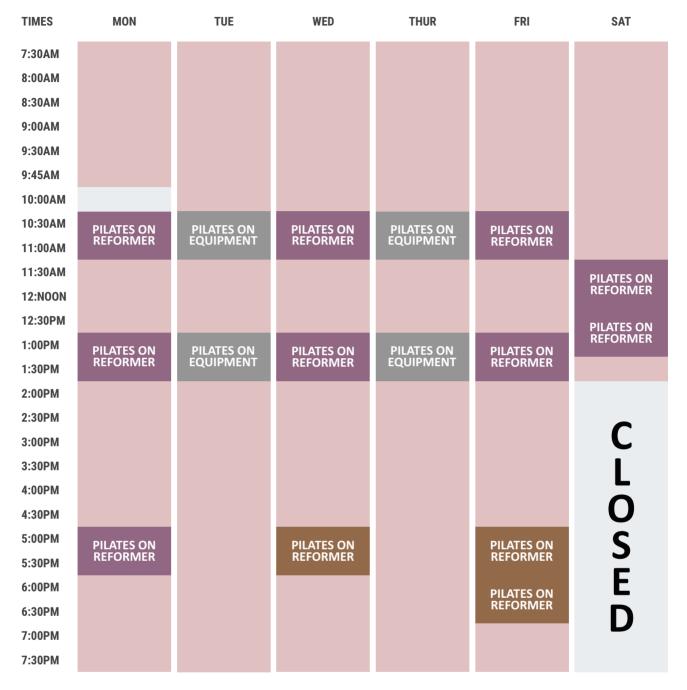

## P4 PILATES GROUP CLASSES EQUIPMENT BASED (CANTONMENTS)

**PILATES ON EQUIPMENT:** Enjoy an energizing and challenging full body workout applying the basic principles of the PILATES method. This low-intensity full-body class is perfect for those who have just started Pilates, but are anxious to see the benefits. We target the glutes, abdominals, arms and legs whilst addressing any postural imbalances.

**PILATES ON REFORMER:** Pilates on Reformer emphasizes control to connect to your body through focused breathing techniques using the Reformer, a sliding platorm with springs and pulleys that provides resistance

**TRX:** Train while suspended - either by your hands or feet - generally by one anchor point. The one base of support - the anchor point - will provide you with the ideal mix of mobility and strength, enhancing your levels of endurance, balance, coordination, f xibility, core, stability and overall power!.

PRICE PER SESSION

ROBERTA / MARK / ALBERT 420 GHC/pers.

GRACE 350 GHC/pers.

Cancellation Policy: 24 hours' notice o cancel or reschedule (an 11am booked class needs to be cancelled the previous day by 11am). Failure to give adequate notice will incur a full chage ffor the timeeserved!