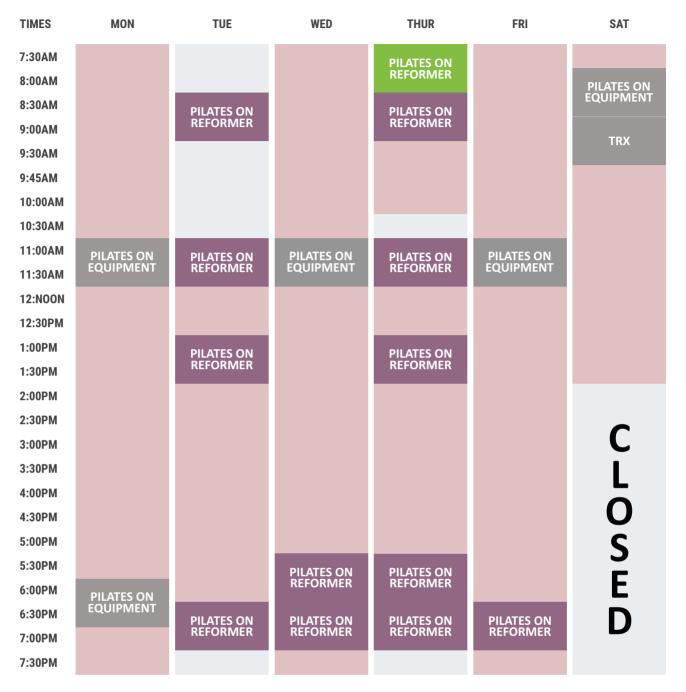

## P4 PILATES GROUP CLASSES EQUIPMENT BASED (AIRPORT)

**PILATES ON EQUIPMENT:** Enjoy an energizing and challenging full body workout applying the basic principles of the PILATES method. This low-intensity full-body class is perfect for those who have just started Pilates, but are anxious to see the benefits. We target the glutes, abdominals, arms and legs whilst addressing any postural imbalances.

**PILATES ON REFORMER:** Pilates on Reformer emphasizes control to connect to your body through focused breathing techniques using the Reformer, a sliding platorm with springs and pulleys that provides resistance

**TRX:** Train while suspended - either by your hands or feet - generally by one anchor point. The one base of support - the anchor point - will provide you with the ideal mix of mobility and strength, enhancing your levels of endurance, balance, coordination, f xibility, core, stability and overall power!.

PRICE PER SESSION

## ROBERTA / MARK / ALBERT 420 GHC/pers.

## GRACE 350 GHC/pers.

Cancellation Policy: 24 hours' notice o cancel or reschedule (an 11am booked class needs to be cancelled the previous day by 11am). Failure to give adequate notice will incur a full chage ffor the timeeserved!